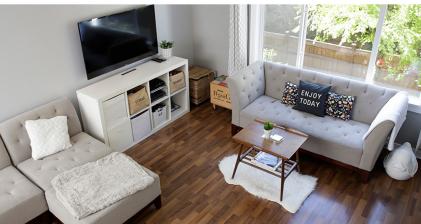

## Flooring:

- Laminate on main (done by former owner)
- Laminate upstairs (with exception of tile in washroom)
- Laminate in den (only staircases are carpeted)
- New tiling at front entrance in 2015

## Custom/Built-ins:

- Custom window encasements on all windows & patio doors
- Coat hooks at front entrance
- Custom wainscotting at front entrance, 2015
- Hooks/storage/shelf at top of stairs to den
- Shelving unit feature on den wall
- Wood & galvanized pipe desk in den
- Organizer/shelf in upstairs bedroom
- 1 of 2 closets in M/B converted to a cozy reading alcove