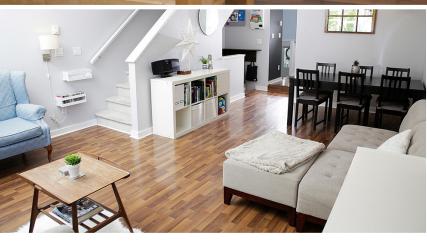

## Flooring:

- Laminate on main (done by former owner)
- Laminate upstairs (with exception of tile in washroom)
- Laminate in den (only staircases are carpeted)
- New tiling at front entrance in 2015

## Custom/Built-ins:

- Custom window encasements on all windows & patio doors
- Coat hooks at front entrance
- Custom wainscotting at front entrance, 2015
- Hooks/storage/shelf at top of stairs to den
- Shelving unit feature on den wall
- Wood & galvanized pipe desk in den
- Organizer/shelf in upstairs bedroom
- 1 of 2 closets in M/B converted to a cozy reading alcove