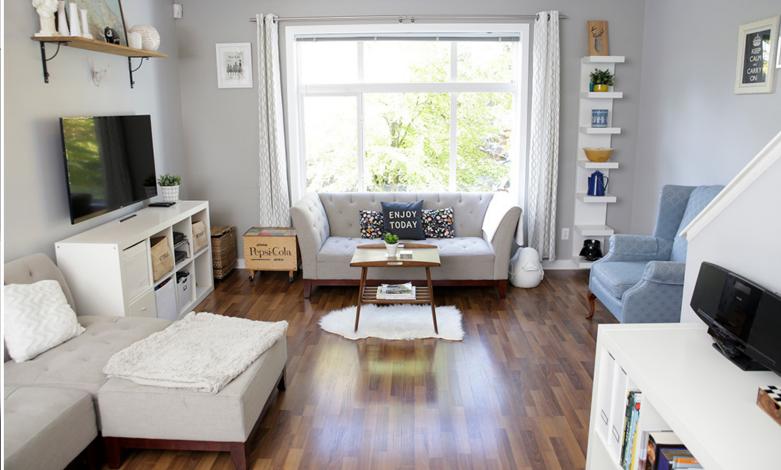

## Flooring:

- Laminate on main (done by former owner)
- Laminate upstairs (with exception of tile in washroom)
- Laminate in den (only staircases are carpeted)
- New tiling at front entrance in 2015

## Custom/Built-ins:

- Custom window encasements on all windows & patio doors
- Coat hooks at front entrance
- Custom wainscotting at front entrance, 2015
- Hooks/storage/shelf at top of stairs to den
- Shelving unit feature on den wall
- Wood & galvanized pipe desk in den
- Organizer/shelf in upstairs bedroom
- 1 of 2 closets in M/B converted to a cozy reading alcove