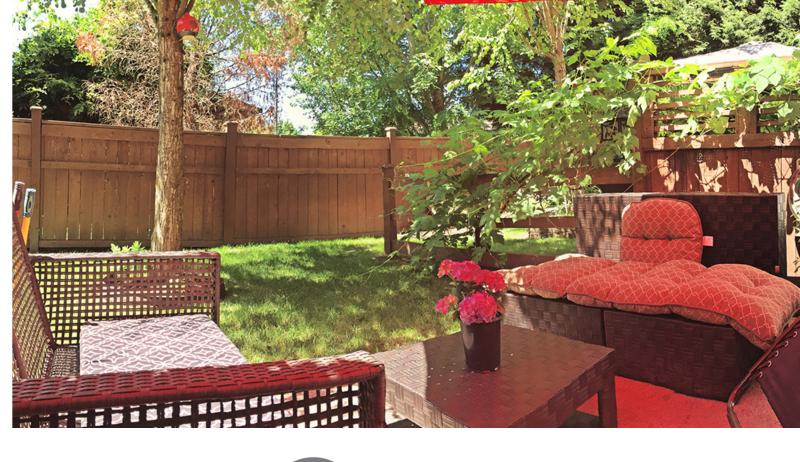

# Features/Highlights:

- Uniquely situated for privacy; not facing/backing on to anyone
- Close to everything: Amenities such as Moreno's Market, Starbucks, TD Bank, etc, bus routes within a block, walking distance to Langley Events Centre, RC Garnett Elementary, R.E. Mountain High School & a short bus ride to Yorkson Creek Middle School
- One of the few largest driveways in Denim
- Private, spacious back yard, accessed by patio doors from den
- Beside Clubhouse
- One of the few largest flower beds with Heather, succulents, perrennials, large Rosemary plant, etc & beautiful Maple tree, provides additional privacy
- Backyard fences approved by Strata for gates to fully enclosed yard, can provide approval
- Beside corner unit