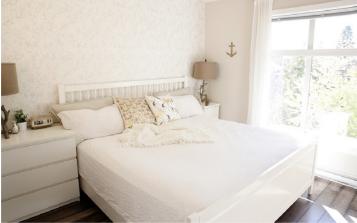

## Custom/Built-ins:

- Custom window encasements on all windows & patio doors
- Coat hooks at front entrance
- Custom wainscotting at front entrance, 2015
- Hooks/storage/shelf at top of stairs to den
- Shelving unit feature on den wall
- Wood & galvanized pipe desk in den
- Organizer/shelf in upstairs bedroom
- 1 of 2 closets in M/B converted to a cozy reading alcove