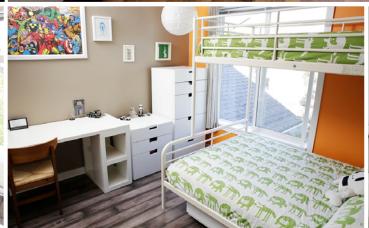

## Custom/Built-ins:

- Custom window encasements on all windows & patio doors
- Coat hooks at front entrance
- Custom wainscotting at front entrance, 2015
- Hooks/storage/shelf at top of stairs to den
- Shelving unit feature on den wall
- Wood & galvanized pipe desk in den
- Organizer/shelf in upstairs bedroom
- 1 of 2 closets in M/B converted to a cozy reading alcove