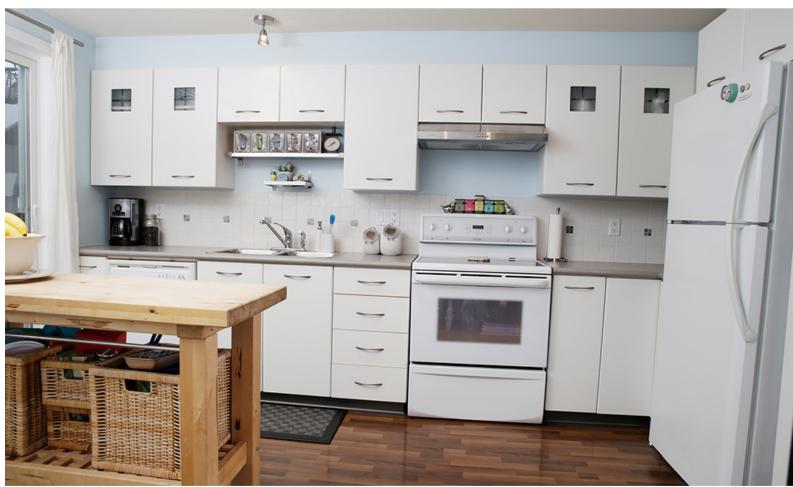

## Other Upgrades:

- Stainless steel 'Anconda' range hood installed above stove (fan/lighting) 2015
- Original faucet replaced
- Front door handles/lock replaced, 2016
- Fresh caulking in washroom, Sep 2016
- Low or No VOC premium paint in each room (Benjamin Moore Aura, CIL Low VOC)